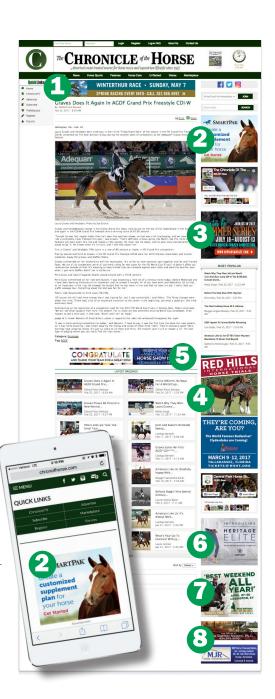

**1** LEADERBOARD

SPECS: **728 X 90**ROS except homepage, all devices

**2 ROS-1** SPECS: **300 X 250** 

ROS, all devices

**3 ROS-2** SPECS: **300 X 250** ROS, all devices

4 SKYSCRAPER SPECS: 300 X 600 ROS, all devices

5 CONTENTBOARD SPECS: 600 X 90 Bottom of article pages, all devices

6 7 ROS-3 & ROS-4 SPECS: 300 X 250 ROS, all devices

8 3:1 RECTANGLE SPECS: 300 X 100 ROS, all devices

Your ad will run across the site in the same location on each page and rotate evenly. Ads will rotate through the placement purchased with a maximum of 3-4 other advertisers, depending on position.